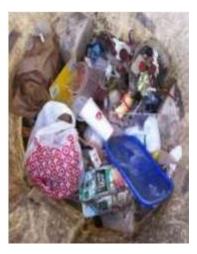

Coastal Cleanup Day data shows eight of the top ten litter items are food service ware. According to California Coastal Commission, about 90 percent of the floating marine debris is plastic, which is a non-biodegradable fossil fuel product that contains toxic chemicals. Whether plastic or paper, it takes bacteria into the ocean, and has a negative impact to our tourism. Now we need your help to reduce single-use food service ware.