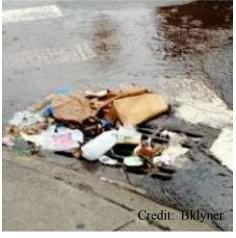

Coastal Cleanup Day data shows eight of the top ten litter items are food service ware. According to California Coastal Commission, about 90 percent of the floating marine debris is plastic, which is a non-biodegradable fossil fuel product that contains toxic chemicals. Whether plastic or paper, it takes bacteria into the ocean, and has a negative impact to our tourism. Now we need your help to reduce single-use food service ware.